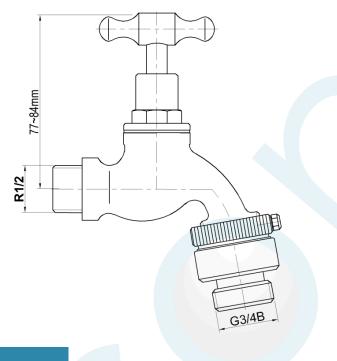

HOSE COCK 1/2" TH W/VCM BRKR RB

Product Code: 60904

Brand Name: elson

## **Product Specification**

- Complies with AS/NZS 3718, Watermark Licence Number: WMKA 02498
- Material: DR Brass, Complies with AS 2345
- Threads: Complies with AS ISO 7.1, AS ISO 7.2 and AS 1722.2
- End Connectors: Complies with AS 3688
- Suitable for Potable Water, Complies with AS/NZS 4020
- Maximum Working Temperature: 80 ℃
- Maximum Working Pressure: 1300 KPa
- Flow Rate at pressure 250Kpa: 31L/Min